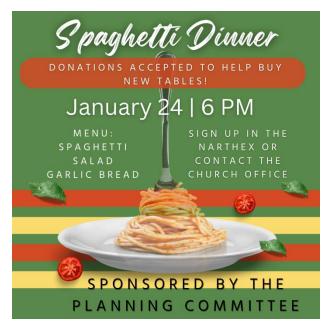

### Worship Notes

The *Flowers* this morning are given to the Glory of God and in honor of my granddaughter, Lucy Frederick, and in memory of my mother, Frances Skinner, by Suzanne Skinner.

| Happening This Week             |          |                                      |
|---------------------------------|----------|--------------------------------------|
| Sunday, January 21              | 9:30 am  | Adult Faith Formation                |
|                                 | 10:30 am | Worship & Children's Faith Formation |
|                                 | 11:45 am | Worship Committee Meeting            |
|                                 | 3:30 pm  | Peace, Love, and A Bag of Chips      |
| Monday                          | 5:30 pm  | Bell Choir Rehearsal                 |
| Wednesday                       | 10:00 am | Staff Meeting                        |
|                                 | 6:00 pm  | Wednesday Night Spaghetti Dinner     |
|                                 | 7:30 pm  | Chancel Choir Practice               |
| Thursday                        | 12:00 pm | Live Prayer Time                     |
| Saturday                        | 10:00 am | Presbytery Meeting                   |
| Sunday, January 28              | 9:30 am  | Adult Faith Formation                |
| 4 <sup>th</sup> Sunday Offering | 10:30 am | Worship & Children's Faith Formation |
|                                 | 11:40 am | KOGA                                 |
|                                 | 6:00 pm  | Youth Group                          |